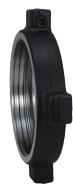

## **Boss LPS Low Pressure Systems**

Products designed specifically for the oil and gas industry.

US500RN

HUSM500SW-1

STB50

5" Suction Service Fittings

## **Materials**

- · Carbon steel unions and hose fittings
- · Forged steel nuts meet AISI standards

| Size | Part #      | Description                                                        |
|------|-------------|--------------------------------------------------------------------|
| 5"   | HUSM500SW-1 | socket weld x suction male hammer union with nitrile rubber O-ring |
|      | HUSF500SW   | socket weld x suction female hammer union                          |
|      | STB50       | king combination nipple                                            |
|      | HUS500RN    | suction hammer union split nut, black (includes bolts)             |