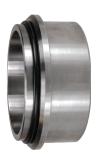

## **Boss LPS Low Pressure Systems**

Products designed specifically for the oil and gas industry.

US500RN

HUSM500SW-1

STB50

5" Suction Service Fittings

## **Features**

- · Socket weld male and female unions for attaching to hose fittings or pipe
- Weld ready hose fittings available from Dixon®
- Two-piece nut is pinned and bolted for easy service and repair

## **Materials**

- · Carbon steel unions and hose fittings
- · Forged steel nuts meet AISI standards

| Size | Part #      | Description                                                        |
|------|-------------|--------------------------------------------------------------------|
| 5"   | HUSM500SW-1 | socket weld x suction male hammer union with nitrile rubber O-ring |
|      | HUSF500SW   | socket weld x suction female hammer union                          |
|      | STB50       | king combination nipple                                            |
|      | HUS500RN    | suction hammer union split nut, black (includes bolts)             |