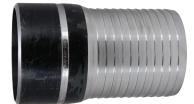

## **Boss LPS Low Pressure Systems**

Products designed specifically for the oil and gas industry.

US500RN

HUSM500SW-1

STB50

5" Suction Service Fittings

## **Materials**

- · Carbon steel unions and hose fittings
- · Forged steel nuts meet AISI standards

| Size | Part #      | Description                                                        |
|------|-------------|--------------------------------------------------------------------|
| 5"   | HUSM500SW-1 | socket weld x suction male hammer union with nitrile rubber O-ring |
|      | HUSF500SW   | socket weld x suction female hammer union                          |
|      | STB50       | king combination nipple                                            |
|      | HUS500RN    | suction hammer union split nut, black (includes bolts)             |