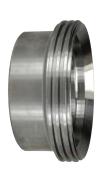

## **Boss LPS Low Pressure Systems**

Products designed specifically for the oil and gas industry.

US500RN

HUSM500SW-1

STB50

5" Suction Service Fittings

## **Features**

- · Socket weld male and female unions for attaching to hose fittings or pipe
- Weld ready hose fittings available from Dixon®
- Two-piece nut is pinned and bolted for easy service and repair

## **Materials**

- · Carbon steel unions and hose fittings
- · Forged steel nuts meet AISI standards

| Size | Part #      | Description                                                        |
|------|-------------|--------------------------------------------------------------------|
| 5"   | HUSM500SW-1 | socket weld x suction male hammer union with nitrile rubber O-ring |
|      | HUSF500SW   | socket weld x suction female hammer union                          |
|      | STB50       | king combination nipple                                            |
|      | HUS500RN    | suction hammer union split nut, black (includes bolts)             |