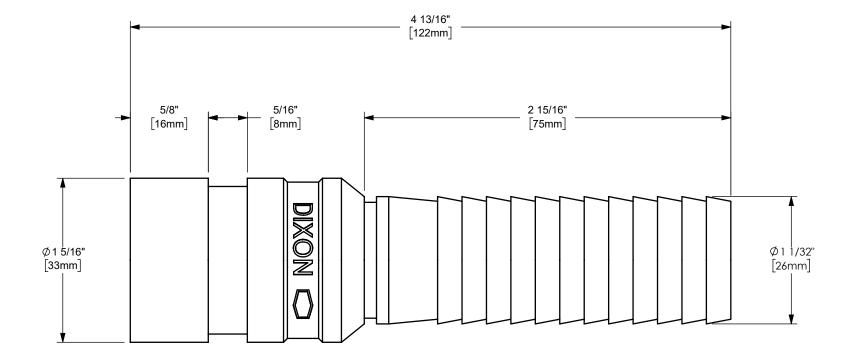

## DIXON (

- ----

THE RIGHT CONNECTION  $\,^{\mathrm{TM}}$ 

TITLE:

1" KING CRIMP™ STEM WITH VICTAULIC GROOVED END

MATERIAL:

PLATED STEEL

DO NOT SCALE THIS DRAWING

PART NUMBER:

STV10CS