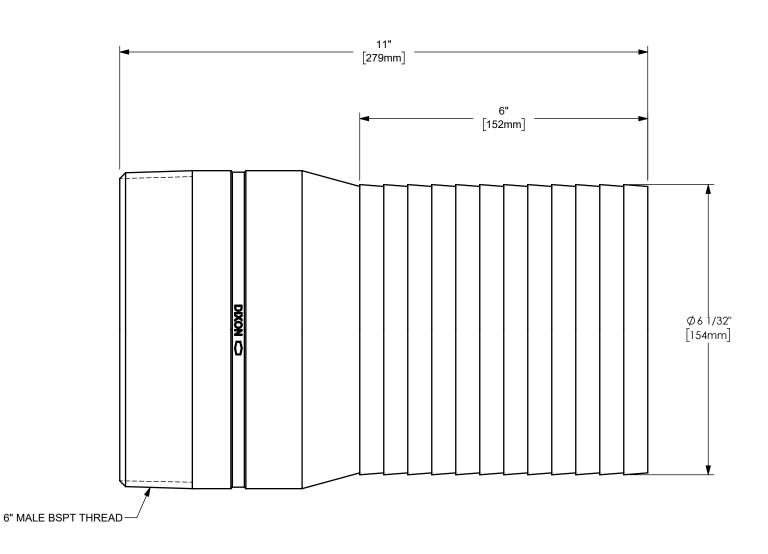

## DIXON (

U.S.A.

THE RIGHT CONNECTION ™

6" KING™ COMBINATION NIPPLE WITH MALE BSPT END

MATERIAL:

PART NUMBER:

ΠΤLE:

PLATED STEEL