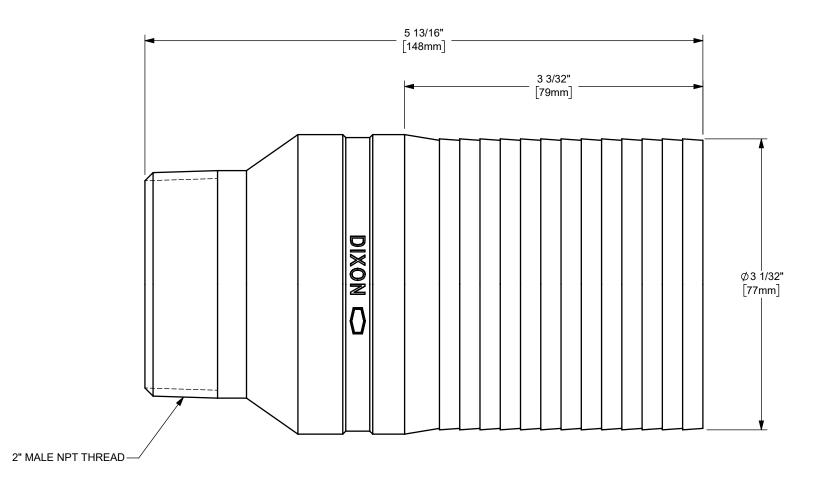

## DIXON [

U.S.A.

THE RIGHT CONNECTION ™

3" HOSE SHANK x 2" MALE NPT END KING™ COMBINATION NIPPLE

MATERIAL:

ΠΤLE:

KING™ COMBINATION NIPPLE
PLATED STEEL

PART NUMBER:

STC3525