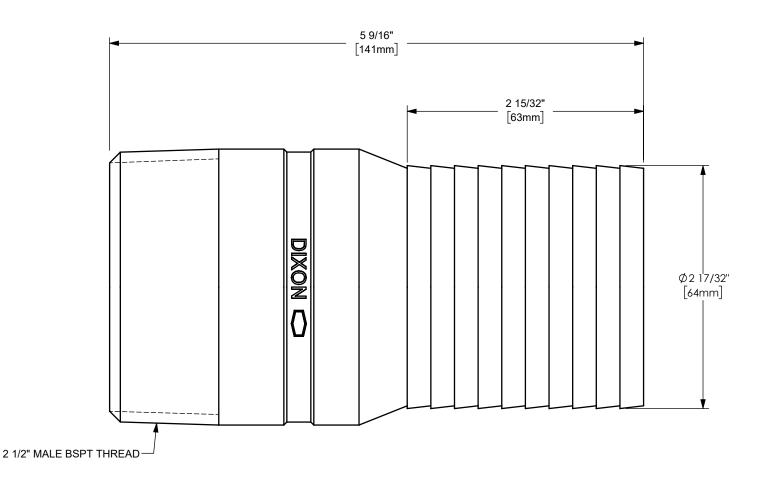

## DIXON [

U.S.A.

TITLE:

2 1/2" KING™ COMBINATION NIPPLE WITH MALE BSPT END

MATERIAL:

PLATED STEEL

PART NUMBER:

STC30A