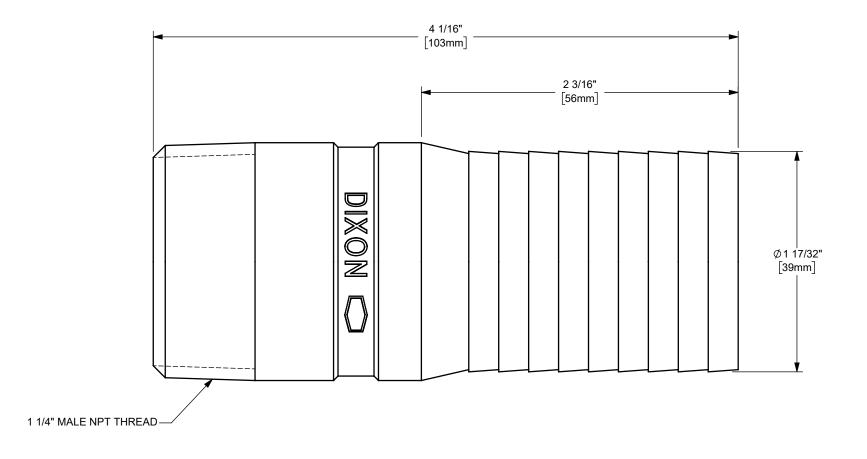

## DIXON [

U.S.A.

THE RIGHT CONNECTION ™

TITLE:

1 1/2" HOSE SHANK x 1 1/4" MALE NPT END KING™ COMBINATION NIPPLE

MATERIAL:
PART NUMBER:

PLATED STEEL

DO NOT SCALE THIS DRAWING