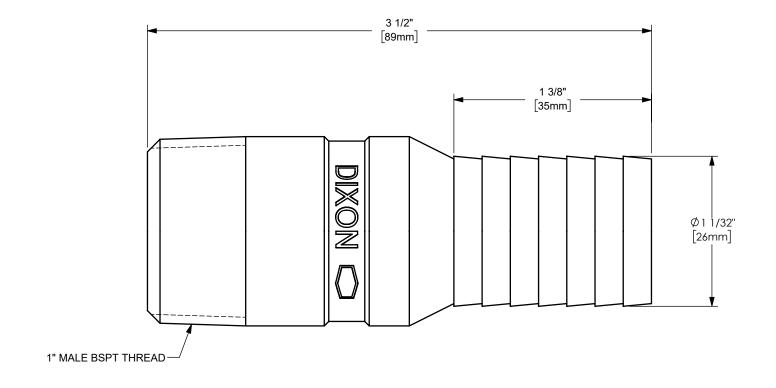

## DIXON

THE RIGHT CONNECTION ™

TITLE:

1" KING™ COMBINATION NIPPLE WITH MALE BSPT END

MATERIAL:

PLATED STEEL

DO NOT SCALE THIS DRAWING

PART NUMBER: