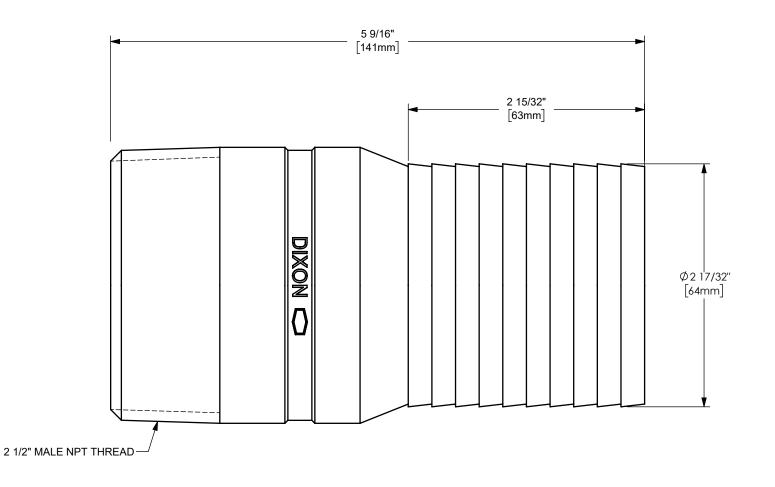

## DIXON [

U.S.A.

THE RIGHT CONNECTION ™

TITLE:

2 1/2" KING™ COMBINATION NIPPLE WITH MALE NPT

MATERIAL:

PART NUMBER:

CARBON STEEL