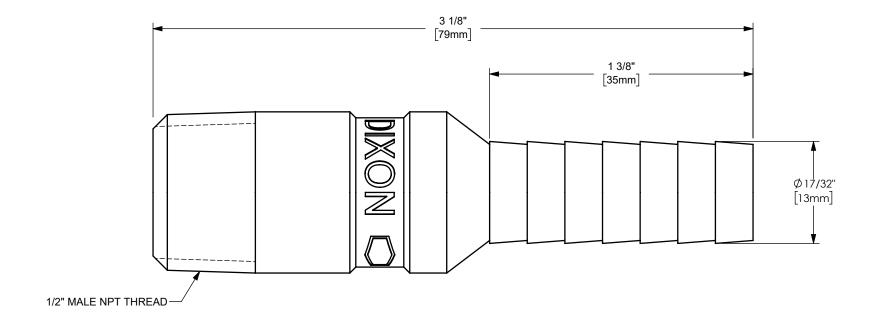

## DIXON [

U.S.A.

TITLE:

1/2" KING™ COMBINATION NIPPLE WITH MALE NPT

THE RIGHT CONNECTION ™

MATERIAL:

CARBON STEEL

DO NOT SCALE THIS DRAWING