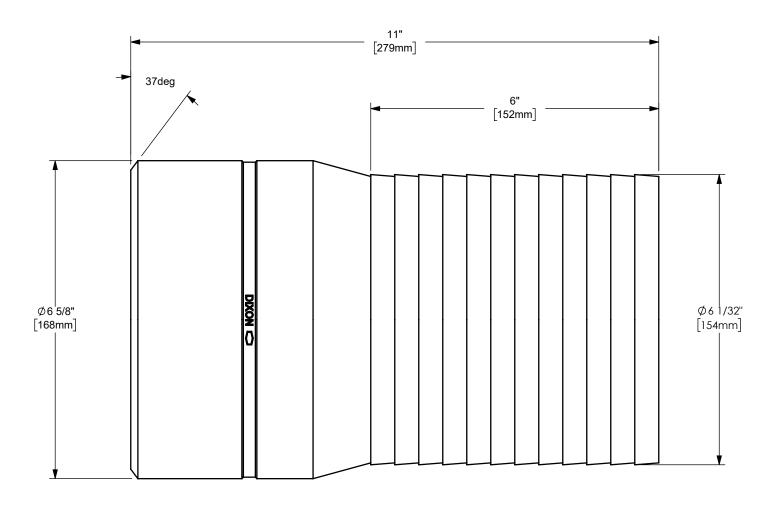

## DIXON [

U.S.A.

THE RIGHT CONNECTION ™

6" KING™ COMBINATION NIPPLE WITH BEVELED END

MATERIAL:

ΠΤLE:

STAINLESS STEEL

PART NUMBER:

RSTB60