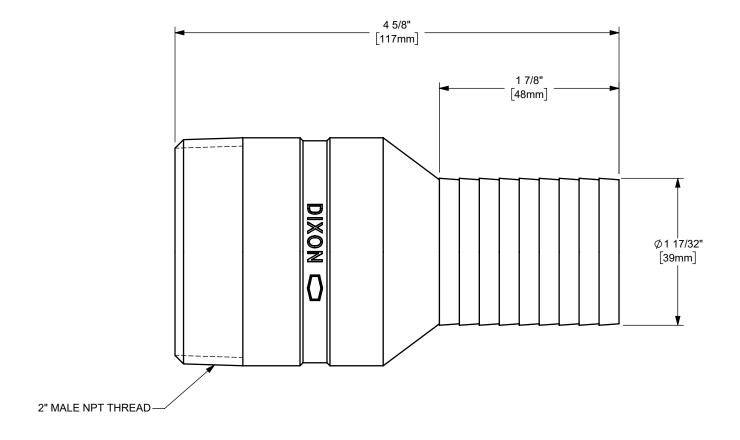

## DIXON [

U.S.A.

THE RIGHT CONNECTION  $^{\mathsf{TM}}$ 

ΓΙΤLE:

1 1/2" HOSE SHANK x 2" MALE NPT END KING™ COMBINATION NIPPLE

MATERIAL:

STAINLESS STEEL

DO NOT SCALE THIS DRAWING

PART NUMBER:

**RST2025**