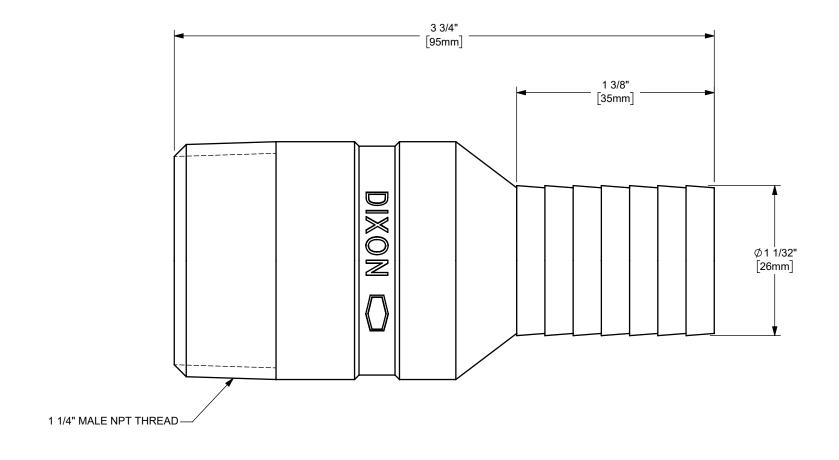

## DIXON [

U.S.A.

THE RIGHT CONNECTION ™

ΓΙΤLE:

1" HOSE SHANK x 1 1/4" MALE NPT END KING™ COMBINATION NIPPLE

MATERIAL:

PART NUMBER:

STAINLESS STEEL