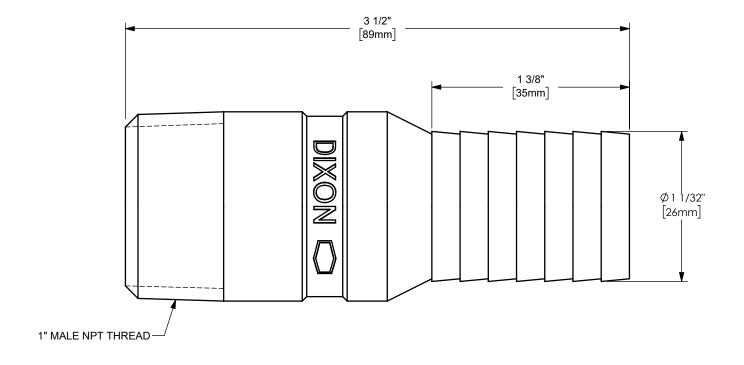

DIXON

U.S.A.

1" KING™ COMBINATION NIPPLE WITH MALE NPT

MATERIAL:

ΠΤLE:

STAINLESS STEEL

THE RIGHT CONNECTION ™

DO NOT SCALE THIS DRAWING

PART NUMBER:

RST10