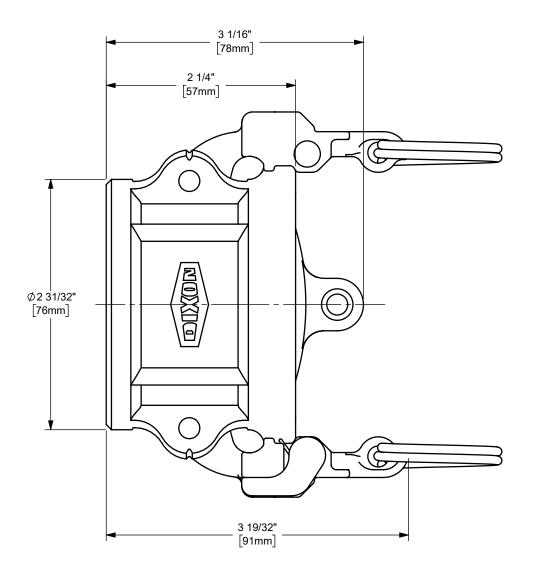

DISTANCE ACROSS OPEN CAM ARMS: 8 5/32"

The Right Connection™

dixonvalve.com

## DIXON U.S.A.

THE RIGHT CONNECTION  $^{\mathsf{TM}}$ 

2" EZ BOSS-LOCK™ DUST CAP CAM AND GROOVE FITTING

CAM AND GROOVE FITTING
MATERIAL:

STAINLESS STEEL

PART NUMBER:

TITLE:

RH200EZ