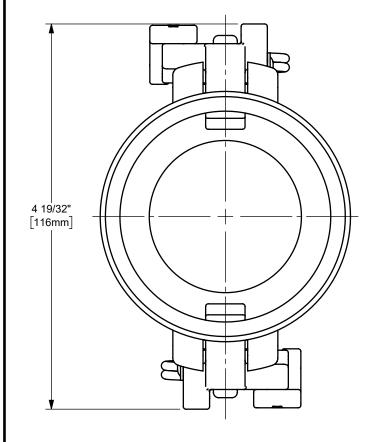

## DIXON U.S.A.

THE RIGHT CONNECTION  $^{\mathsf{TM}}$ 

2" EZ BOSS-LOCK™ DUST CAP CAM AND GROOVE FITTING

CAM AND GROOVE FITTING
MATERIAL:

STAINLESS STEEL

PART NUMBER:

TITLE:

RH200EZ