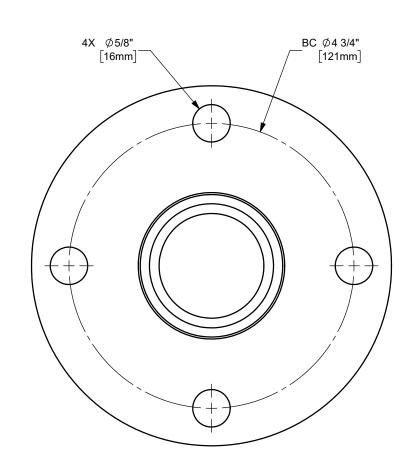

TITLE:

DIXON  $\bigcup$  U.S.A. THE RIGHT CONNECTION  $^{\text{TM}}$ 

THE NIGHT CONNECTION

2" KING CRIMP™ NIPPLE WITH 150# ASA FLANGED END

MATERIAL:
PART NUMBER:

STAINLESS STEEL

DO NOT SCALE THIS DRAWING

RFST25CS