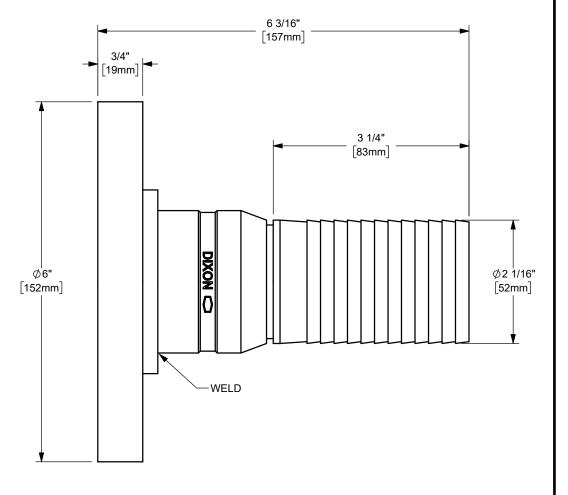

TITLE:

DIXON  $\bigcup$  U.S.A. THE RIGHT CONNECTION  $^{\text{TM}}$ 

THE NIGHT CONNECTION

2" KING CRIMP™ NIPPLE WITH 150# ASA FLANGED END

MATERIAL:
PART NUMBER:

STAINLESS STEEL

DO NOT SCALE THIS DRAWING

RFST25CS