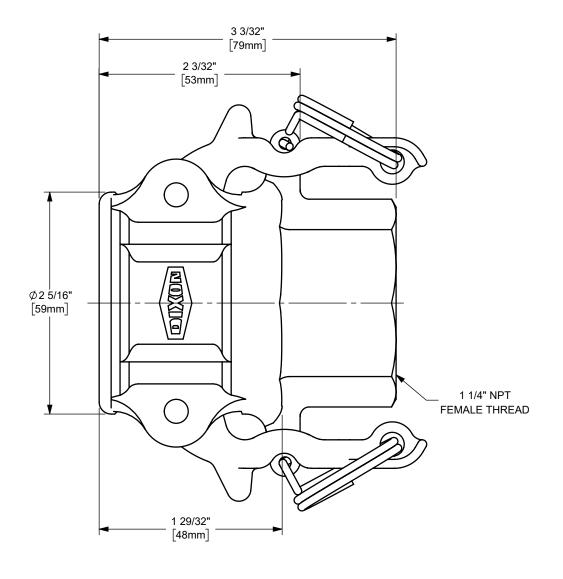

## DIXON U.S.A.

THE RIGHT CONNECTION ™

1 1/4" BOSS-LOCK™ COUPLER x FEMALE NPT END

CAM AND GROOVE FITTING

MATERIAL:

STAINLESS STEEL

PART NUMBER:

TITLE:

RD125BL