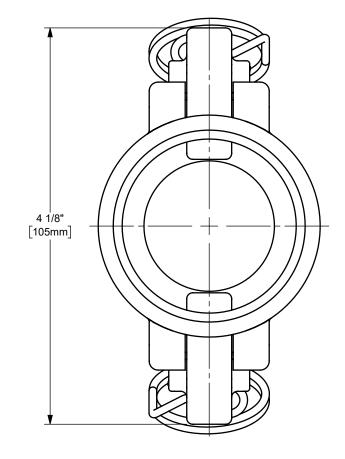

DISTANCE ACROSS OPEN CAM ARMS: 7 15/32"



The Right Connection™

dixonvalve.com

## PROPRIETARY AND CONFIDENTIAL

This drawing is owned by Dixon Valve & Coupling Co. and shall be returned upon demand. It is loaned on condition that it shall not be copied or reproduced or submitted to others without the owners consent. In accepting it subject to this condition the recipient further agrees that this drawing or any design detail or concept disclosed herein shall not be used in any way detrimental to or in competition with the owner. If the recipient does not agree to the terms of this agreement they shall return this drawing immediately. The information contained in this drawing is subject to change without notice.

## DO NOT SCALE THIS DRAWING

## DIXON U.S.A.

THE RIGHT CONNECTION ™

1