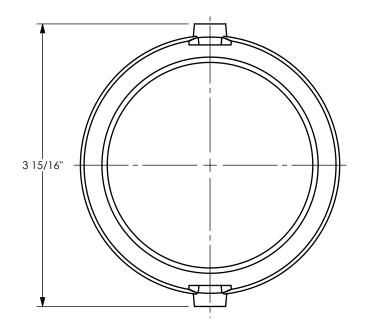

TITLE:

PART NUMBER:

DIXON [ U.S.A.

THE RIGHT CONNECTION ™

3" DIXON VENT-LOCK TYPE DP DUST PLUG

MATERIAL:

STAINLESS STEEL

DO NOT SCALE THIS DRAWING