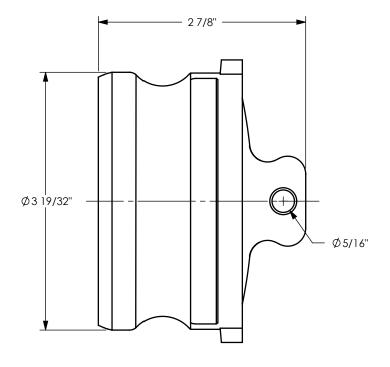

TITLE:

PART NUMBER:

DIXON [ U.S.A.

THE RIGHT CONNECTION ™

3" DIXON VENT-LOCK TYPE DP DUST PLUG

MATERIAL:

STAINLESS STEEL

DO NOT SCALE THIS DRAWING