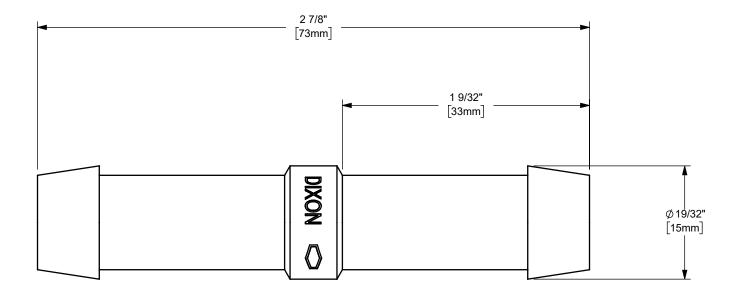

## DIXON [

U.S.A.

TITLE:

PART NUMBER:

THE RIGHT CONNECTION ™

1/2" KING™ MENDER

MATERIAL:

CARBON STEEL

DO NOT SCALE THIS DRAWING

**KM41**