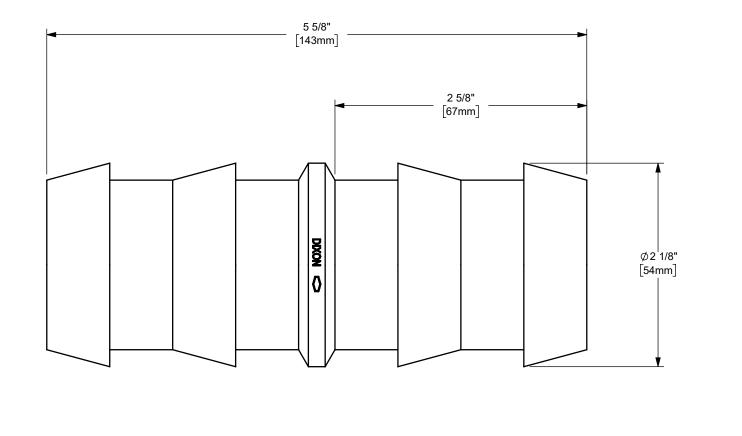

| It subject to this condition the recipient further agrees that this drawing or any<br>design detail or concept disclosed herein shall not be used in any way<br>detrimental to or in competition with the owner. If the recipent does not agree | DIXON CONNECTION ™                |
|-------------------------------------------------------------------------------------------------------------------------------------------------------------------------------------------------------------------------------------------------|-----------------------------------|
|                                                                                                                                                                                                                                                 | <sup>TITLE:</sup> 2" KING™ MENDER |
|                                                                                                                                                                                                                                                 | MATERIAL:<br>CARBON STEEL         |
| DO NOT SCALE THIS DRAWING                                                                                                                                                                                                                       | PART NUMBER: KM162                |