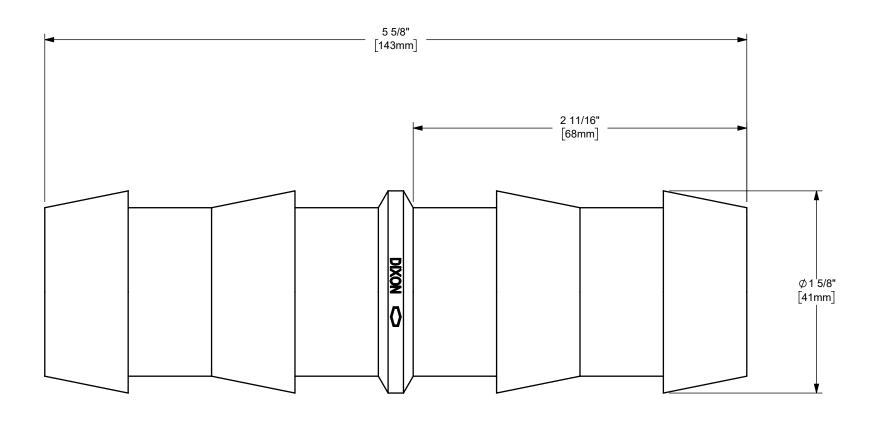

DIXON C

THE RIGHT CONNECTION  $^{\mathsf{TM}}$ 

ΓITLE:

PART NUMBER:

1 1/2" KING™ MENDER

MATERIAL:

CARBON STEEL

DO NOT SCALE THIS DRAWING