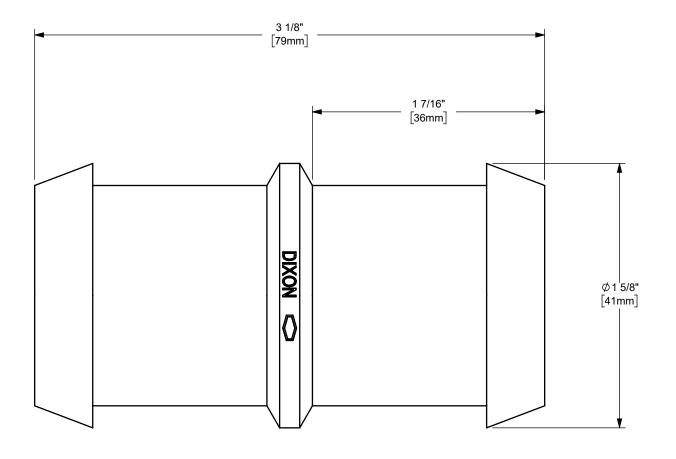

## DIXON

ΓITLE:

PART NUMBER:

THE RIGHT CONNECTION ™

1 1/2" KING™ MENDER

MATERIAL:

CARBON STEEL

DO NOT SCALE THIS DRAWING

**KM121**