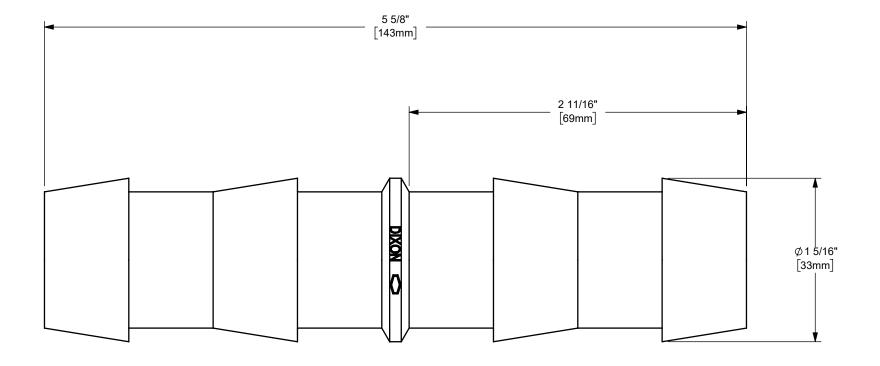

## DIXON

ΓITLE:

PART NUMBER:

THE RIGHT CONNECTION ™

1 1/4" KING™ MENDER

MATERIAL:

CARBON STEEL

DO NOT SCALE THIS DRAWING

KM102