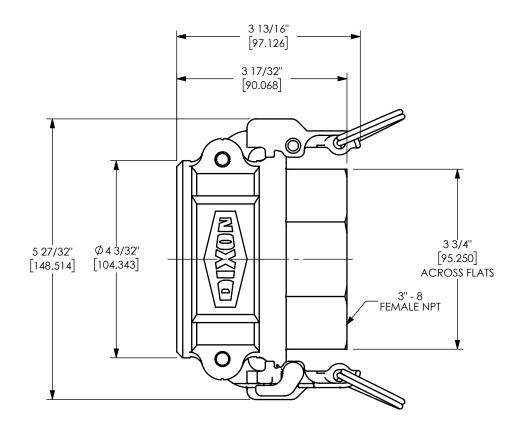

DIMENSION ACROSS OPEN CAM ARMS: 9 29/32"

The Right Connection™

dixonvalve.com

## DIXON [ U.S.A.

THE RIGHT CONNECTION ™

3" EZ BOSS-LOCK™ COUPLER X FEMALE NPT END CAM AND GROOVE FITTING

MATERIAL:

HASTELLOY ® C

PART NUMBER:

HAD300EZ