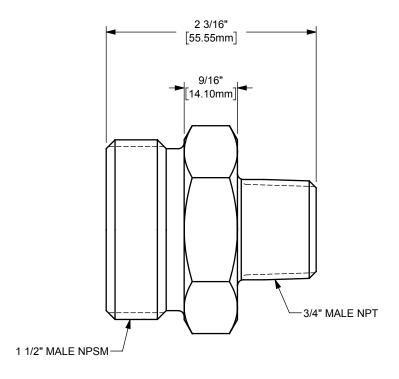

## DIXON [

U.S.A.

THE RIGHT CONNECTION ™

TITLE:

3/4" BOSS GROUND JOINT MALE SPUD

PART NUMBER:

ZINC PLATED CARBON STEEL

DO NOT SCALE THIS DRAWING