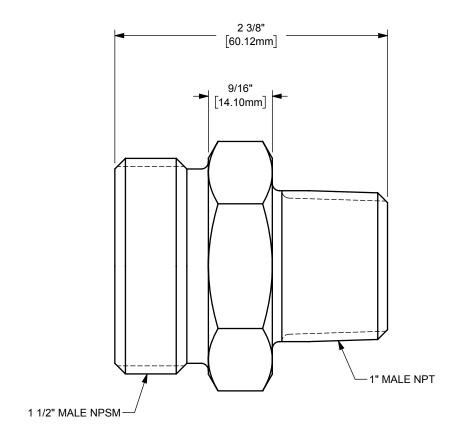

## DIXON

THE RIGHT CONNECTION ™

U.S.A.

1" BOSS GROUND JOINT MALE SPUD

MATERIAL:

PART NUMBER:

ΓΙΤLE:

ZINC PLATED CARBON STEEL