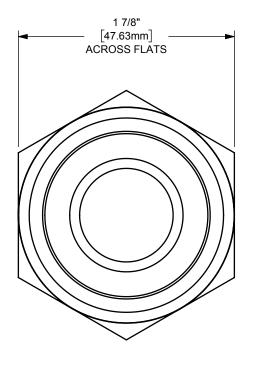

## DIXON

THE RIGHT CONNECTION ™

U.S.A.

1" BOSS GROUND JOINT MALE SPUD

MATERIAL:

PART NUMBER:

ΓΙΤLE:

ZINC PLATED CARBON STEEL