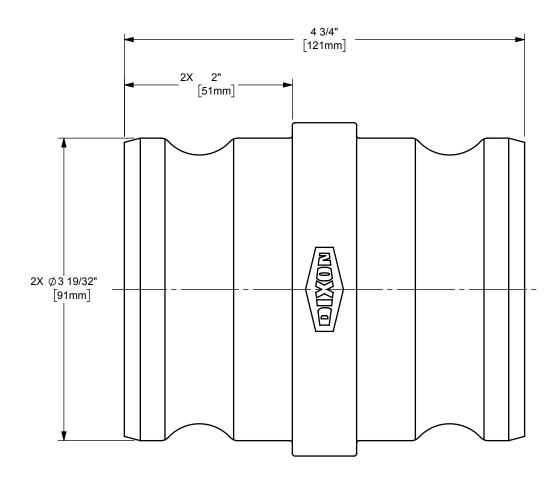

## DIXON [

THE RIGHT CONNECTION  $\,^{\mathrm{TM}}$ 

3" GLOBAL ADAPTER x ADAPTER CAM AND GROOVE FITTING

MATERIAL:

ΓΙΤLE:

STAINLESS STEEL

DO NOT SCALE THIS DRAWING

PART NUMBER:

**G300-AA-SS**