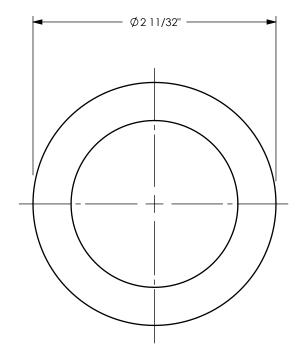

THE RIGHT CONNECTION ™

TITLE:

1 1/2" DIXON SANITARY CRIMP FERRULE

MATERIAL:

304 STAINLESS STEEL

DO NOT SCALE THIS DRAWING

PART NUMBER:

F24G-2094