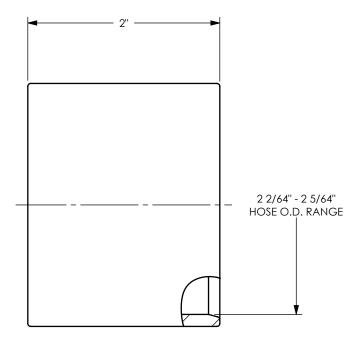

THE RIGHT CONNECTION ™

TITLE:

1 1/2" DIXON SANITARY CRIMP FERRULE

MATERIAL:

304 STAINLESS STEEL

DO NOT SCALE THIS DRAWING

PART NUMBER:

F24G-2094