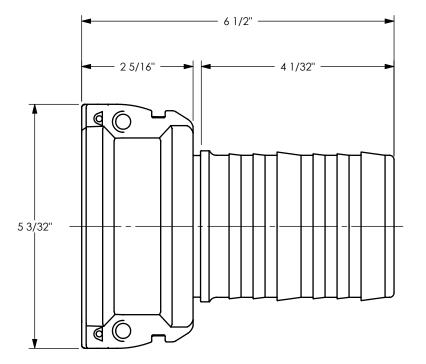

| DIXON                 |
|-----------------------|
| The Right Connection™ |

PROPRIETARY AND CONFIDENTIAL DIXON C U.S.A. This drawing is owned by Dixon Valve & Coupling Co. and shall be returned upon THE RIGHT CONNECTION ™ demand. It is loaned on condition that it shall not be copied or reproduced or submitted to others without the owners consent. In accepting it subject to this TITLE: condition the recipient further agrees that this drawing or any design detail or concept disclosed herein shall not be used in any way detrimental to or in 3" EZLINK COUPELR x CRIMP SHANK competition with the owner. If the recipent does not agree to the terms of this agreement they shall return this drawing immediately. The information contained in this drawing is subject to change without notice. MATERIAL: ALUMINUM PART NUMBER: EZL300-C-AL DO NOT SCALE THIS DRAWING