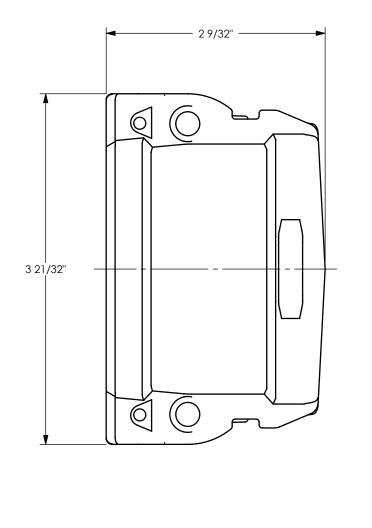

| PROPRIETARY AND CONFIDENTIAL<br>This drawing is owned by Dixon Valve & Coupling Co. and shall be returned upon<br>demand. It is loaned on condition that it shall not be copied or reproduced or<br>submitted to others without the owners consent. In accepting it subject to this<br>condition the recipient further agrees that this drawing or any design detail or<br>concept disclosed herein shall not be used in any way detrimental to or in<br>competition with the owner. If the recipient does not agree to the terms of this<br>agreement they shall return this drawing immediately. The information<br>contained in this drawing is subject to change without notice. | DIXON CONNECTION ™           |
|--------------------------------------------------------------------------------------------------------------------------------------------------------------------------------------------------------------------------------------------------------------------------------------------------------------------------------------------------------------------------------------------------------------------------------------------------------------------------------------------------------------------------------------------------------------------------------------------------------------------------------------------------------------------------------------|------------------------------|
|                                                                                                                                                                                                                                                                                                                                                                                                                                                                                                                                                                                                                                                                                      | TITLE:<br>2" EZLINK DUST CAP |
|                                                                                                                                                                                                                                                                                                                                                                                                                                                                                                                                                                                                                                                                                      | MATERIAL: ALUMINUM           |
| DO NOT SCALE THIS DRAWING                                                                                                                                                                                                                                                                                                                                                                                                                                                                                                                                                                                                                                                            | EZL200-DC-AL                 |