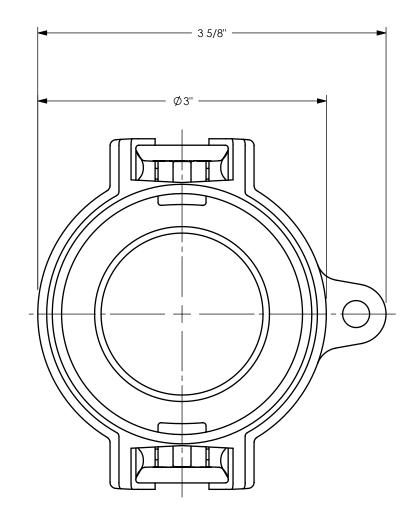

| PROPRIETARY AND CONFIDENTIAL<br>This drawing is owned by Dixon Valve & Coupling Co. and shall be returned upon<br>demand. It is loaned on condition that it shall not be copied or reproduced or<br>submitted to others without the owners consent. In accepting it subject to this<br>condition the recipient further agrees that this drawing or any design detail or<br>concept disclosed herein shall not be used in any way detrimental to or in<br>competition with the owner. If the recipient does not agree to the terms of this<br>agreement they shall return this drawing immediately. The information<br>contained in this drawing is subject to change without notice. | DIXON CONNECTION ™           |
|--------------------------------------------------------------------------------------------------------------------------------------------------------------------------------------------------------------------------------------------------------------------------------------------------------------------------------------------------------------------------------------------------------------------------------------------------------------------------------------------------------------------------------------------------------------------------------------------------------------------------------------------------------------------------------------|------------------------------|
|                                                                                                                                                                                                                                                                                                                                                                                                                                                                                                                                                                                                                                                                                      | TITLE:<br>2" EZLINK DUST CAP |
|                                                                                                                                                                                                                                                                                                                                                                                                                                                                                                                                                                                                                                                                                      | MATERIAL: ALUMINUM           |
| DO NOT SCALE THIS DRAWING                                                                                                                                                                                                                                                                                                                                                                                                                                                                                                                                                                                                                                                            | EZL200-DC-AL                 |