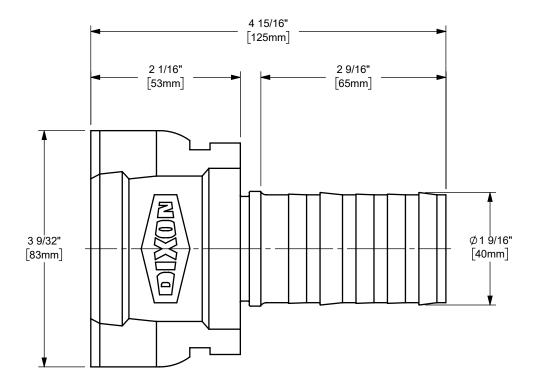

## DIXON U.S.A.

THE RIGHT CONNECTION ™

1 1/2" EZLINK™ COUPLER x CRIMP SHANK CAM AND GROOVE FITTING

CAM AND GROOVE FIT

ALUMINUM

PART NUMBER:

EZL150-C-AL