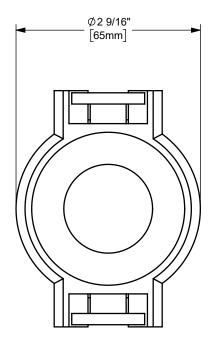

## DIXON U.S.A.

THE RIGHT CONNECTION ™

1 1/2" EZLINK™ COUPLER x CRIMP SHANK CAM AND GROOVE FITTING

CAM AND GROOVE FIT

ALUMINUM

PART NUMBER:

EZL150-C-AL