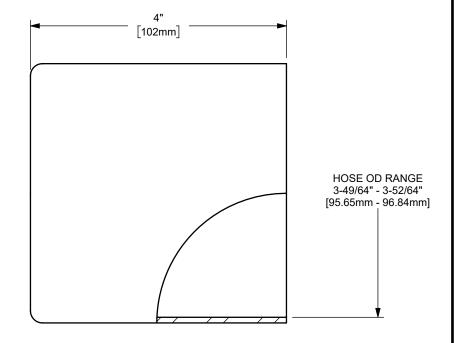

DIXON [ U.S.A.

THE RIGHT CONNECTION ™

ΠΤLE:

3" KING CRIMP™ FERRULE

MATERIAL:

PART NUMBER:

**CARBON STEEL** 

DO NOT SCALE THIS DRAWING

CF300-10CS