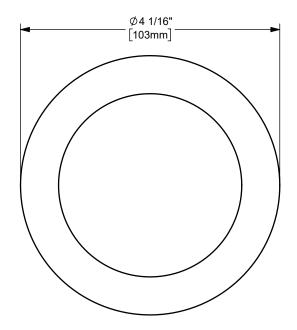

DIXON [ U.S.A.

THE RIGHT CONNECTION ™

ΠΤLE:

3" KING CRIMP™ FERRULE

MATERIAL:

PART NUMBER:

**CARBON STEEL** 

DO NOT SCALE THIS DRAWING

CF300-10CS