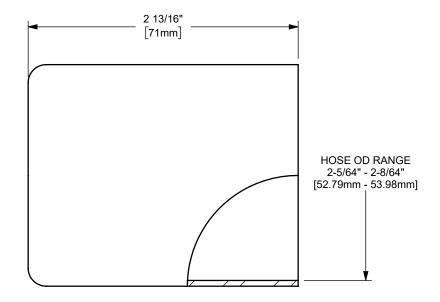

DIXON C

U.S.A.

ΓITLE:

THE RIGHT CONNECTION ™

1 1/2" KING CRIMP™ FERRULE

MATERIAL:

CARBON STEEL

DO NOT SCALE THIS DRAWING

CF150-8CS