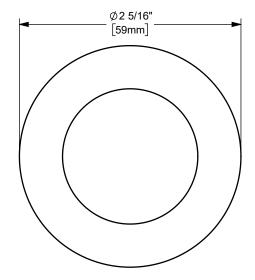

DIXON C

U.S.A.

ΓITLE:

THE RIGHT CONNECTION ™

1 1/2" KING CRIMP™ FERRULE

MATERIAL:

CARBON STEEL

DO NOT SCALE THIS DRAWING

CF150-8CS