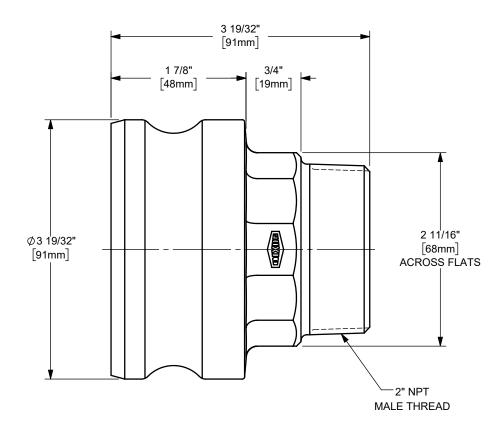

## DIXON [ U.S.A.

THE RIGHT CONNECTION ™

3" DIXON™ / BOSS-LOCK™ ADAPTER x 2" MALE NPT END CAM AND GROOVE FITTING

MATERIAL:

STAINLESS STEEL

3020-F-SS