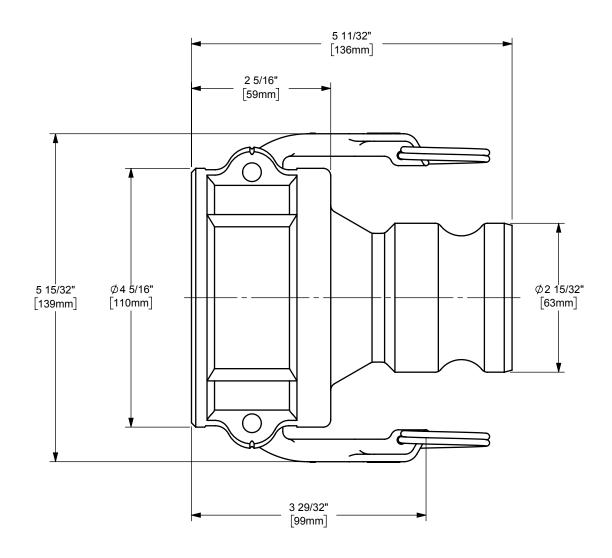

DIMENSION ACROSS OPEN CAM ARMS: 10 3/32"

The Right Connection™

dixonvalve.com

## DIXON U.S.A.

THE RIGHT CONNECTION  $\,^{\mathrm{TM}}$ 

3" DIXON COUPLER x 2" ADAPTER CAM AND GROOVE FITTING

CAM AND GROOVE FITTING

MATERIAL:

ALUMINUM

PART NUMBER:

3020-DA-AL