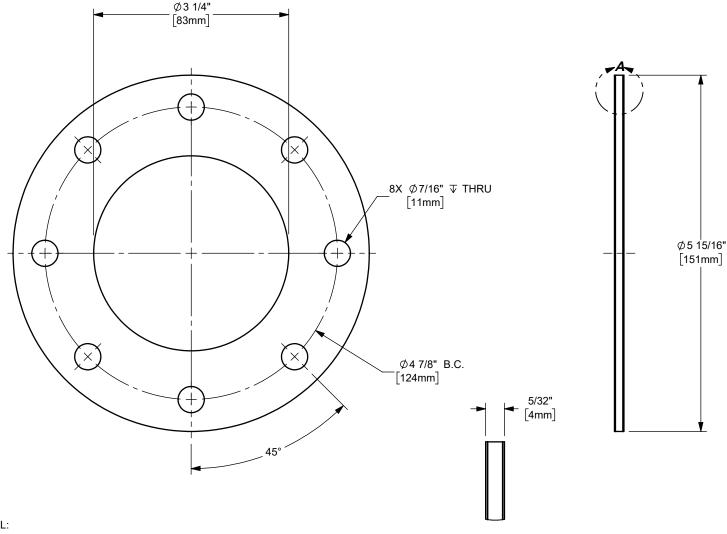

## NOTE(S):

- 1) MATERIAL:
  - ENVELOPE: PTFE TEFLON
  - FILLER: KLINGER

The Right Connection™

dixonvalve.com

## DIXON [

U.S.A.

THE RIGHT CONNECTION ™

3" TTMA TANK TRUCK FLANGE GASKET PTFE ENVELOPE WITH KLINGER FILLER TANK TRUCK

MATERIAL:

SEE NOTES

PART NUMBER:

300GTTFTK